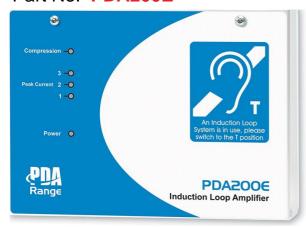

## PDA200E 200m2 wall-mounting hearing loop amplifier

## Part No. PDA200E

## **Overview**

A wall-mountable hearingloop amplifier capable of driving a perimeter loop of up to 200m2.

Internal drive, level and metal compensation controls.

Two balanced / unbalanced line level inputs.

## **Technical Specifications**

Wall mounting. Requires fixed Mains wiring. Туре

200m2 approx. Coverage 230V 50/60Hz. Mains supply

1 Microphone and 2 x Line/Outreach screw connectors (on PDA200E). Auxiliary inputs Indicators Input level; loop current meter (peak 3, 2, 1); compression; power on.

Controls Input level; loop drive, metal compensation. W  $271 \times H 200 \times D 77$ mm (amplifier only). Product dimensions (mm)

White steel. Construction & finish IP20. IP Rating

2.9 kg (amplifier only). Weight