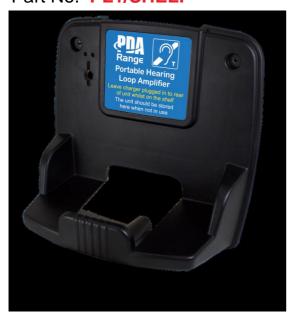

## Wall mounting storage shelf for PL1 hearing loop amplifier ONLY

## Part No. PL1/SHELF

## **Overview**

An attractive, easy-to-fit mounting accessory that safely and securely holds a PL1 portable loop amplifier when it is not in use.

Includes a pre-cut hole for feeding through the plug-top power supply'slead to the PL1's charger socket so theamplifier can be charged whilst stored on the shelf.

Built-in pocket for instruction storage.

Finished in black high-impact plastic.