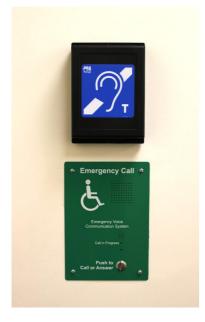

## PDA103i Self-Contained Hearing Loop System for use with disabled refuge, door entry & intercom help points

Part No. PDA103i

## **Overview**

A self-contained hearing loop system specifically designed to integrate with disabled refuge, door entry and intercom help points.

Helps satisfy the accessibility and integrated loop requirements of the Equality Act and the 2018 revision of BS 8300.

Housed in an attractive surface-mounting IP65 rated enclosure for use in indoor or outdoor areas.

Supplied with a plugtop power supply (if no plug socket is available, replace with an appropriate 110-240Vac @ 50/60Hz Mains power supply - see instructions for further details).